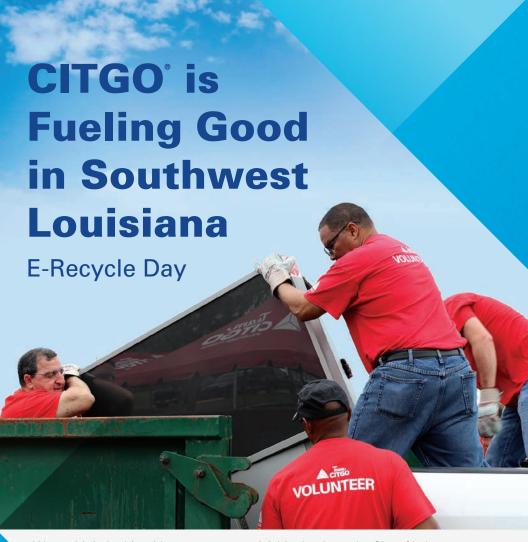

At the 2020 event, 487 vehicles drove through to drop off e-waste with collections totaling nine roll-off boxes of e-waste, approximately 788 light bulbs, 27.5 pounds of mercury and 250 pounds of batteries.

Since 2009, CITGO E-Recycle Day has kept more than 421 tons of electronic waste out of landfills.